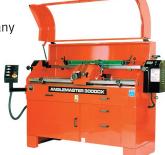

The Anglemaster has been developed to meet the needs of the most demanding user, grinding all bedknives to within one thousandth of an inch.

**G**IEMASI

With its fine tolerances and ability to produce any desired angle, the Anglemaster ensures that the reel and bedknife work in perfect harmony.

- Simple to set up and use
- · Accurate grinds to one thou
- Unique bedknife angle indicator positions bedknives of any size to any desired angle
- Grinds bedknives up to 40" long
- · Heavy-duty robust construction prevents flexing
- · Health and Safety compliant, safety guard standard

## ANGLEMASTER 3000

Precision

- Unique central grind position to minimize error
- Independent end feed and single point advance
- Auto-cue angle finder
- · Magnetic load assistant for stress-free grind
- Coolant dispersal and separation

## ANGLEMASTER 3000DX

- Up-rated control and feed system to
  AM3000
- Powered mounting bar to any angle
- Digital electronic display
- Variable speed traverse